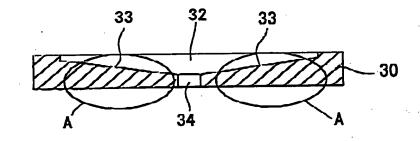

HOGAN & HARTSON - 81863.0023 Takehisa HIGA, et al., "Ink-Jet Recording Head Structure, Powder Molding Method ... Express Mail Label EV 325 214 844 US 10 Sheets of Drawings, Sheet 2 of 10

HOGAN & HARTSON - 81863.0023 Takehisa HIGA, et al., "Ink-Jet Recording Head Structure, Powder Molding Method ... Express Mail Label EV 325 214 844 US 10 Sheets of Drawings, Sheet 3 of 10